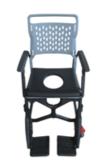

# Securely access to showers & toilets with autonomy

Bathmobile is a new durable and lightweight commode and shower chair for daily use.

The chair is highly versatile and adjustable: the height can be adjusted so it can be used with toilet bowls of different heights; optional self-propelling wheels can be easily mounted for the more independent disabled; two types of optional detachable bedpans; footrests easily detachable; armrests and footrests that swivel to a completely open position; detachable seat and armrests soft covers.

### FEATURES

All metal parts are made of stainless steel (including bearings)

Quickly & easily disassembled for convenient disinfection

Opening seat, removable & reversible

Movable armrests

Seat height adjustable (3 positions)

REF. 820 201

Overall width: 56 cm (4 caster wheels) 66 cm (24" wheels)

Length:

92 cm (4 caster wheels) 110 cm (24" wheels)

Seat width : 45 cm (between movable armrests)

Seat height : 52-54-56 cm

Toilet max height: 45-47-49 cm