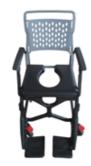

# Securely access to showers & toilets with autonomy

Bathmobile is a new durable and lightweight commode and shower chair for daily use.

The chair is highly versatile and adjustable: the height can be adjusted so it can be used with toilet bowls of different heights; optional self-propelling wheels can be easily mounted for the more independent disabled; two types of optional detachable bedpans; footrests easily detachable; armrests and footrests that swivel to a completely open position; detachable seat and armrests soft covers.

REF. 820 201

Overall width: 56 cm (4 caster wheels) 66 cm (24" wheels)

Length:

92 cm (4 caster wheels) 110 cm (24" wheels)

Seat width : 45 cm (between movable armrests)

Seat height : 52-54-56 cm

Toilet max height: 45-47-49 cm

Seat length : 45 cm

Backrest height:

Overall height:

Toilet width:

Weight: 13 kg (4 caster wheels) 14,5 kg (24" wheels)

Capacity:

Padded opening seat (PU) 16 mm

REF. **820 202** 

### FEATURES

All metal parts are made of stainless steel (including bearings)

Quickly & easily disassembled for convenient disinfection

Opening seat, removable & reversible

Movable armrests

Seat height adjustable (3 positions)