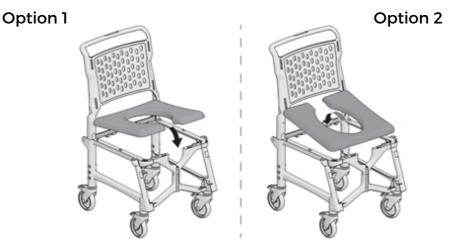

#### Position 1

Position 2 (+ 2 cm)

Position 3 (+ 4 cm)

The seat opening can be 180 degrees rotated

It can be easily assemble / disassemble for comfortable storage.

### FEATURES

All metal parts are made of stainless steel (including bearings)

Quickly & easily disassembled for convenient disinfection

Opening seat, removable & reversible

Movable armrests

Seat height adjustable (3 positions)