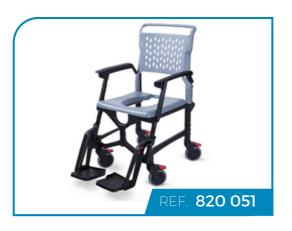

REF. 820 201

Overall width: 56 cm (4 caster wheels) 66 cm (24" wheels)

Length:

92 cm (4 caster wheels) 110 cm (24" wheels)

Seat width : 45 cm (between movable armrests)

Seat height : 52-54-56 cm

Toilet max height: 45-47-49 cm

Seat length : 45 cm

Backrest height:

Overall height:

Toilet width:

Weight: 13 kg (4 caster wheels) 14,5 kg (24" wheels)

Capacity:

Padded opening seat (PU) 16 mm

REF. **820 202** 

### FEATURES

All metal parts are made of stainless steel (including bearings)

Quickly & easily disassembled for convenient disinfection

Opening seat, removable & reversible

Movable armrests

Seat height adjustable (3 positions)

Adjustable footrests heights

4 caster wheels with brakes

Padded armrests (PU) 16 mm

REF. **820 205** 

Showerhead support

REF. 820 218

Self propeling wheels 24"

REF. 820 209