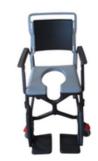

# Securely access to showers & toilets with autonomy

Bathmobile is a new durable and lightweight commode and shower chair for daily use.

The chair is highly versatile and adjustable: the height can be adjusted so it can be used with toilet bowls of different heights; optional self-propelling wheels can be easily mounted for the more independent disabled; two types of optional detachable bedpans; footrests easily detachable; armrests and footrests that swivel to a completely open position; detachable seat and armrests soft covers.

REF. 820 201

Overall width: 56 cm (4 caster wheels) 66 cm (24" wheels)

Length:

92 cm (4 caster wheels) 110 cm (24" wheels)

Seat width : 45 cm (between movable armrests)

Seat height : 52-54-56 cm

Toilet max height: 45-47-49 cm

Seat length : 45 cm

Backrest height:

Overall height:

Toilet width:

Weight: 13 kg (4 caster wheels) 14,5 kg (24" wheels)

Capacity:

Padded opening seat (PU) 16 mm

REF. **820 202** 