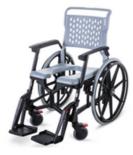

## **COMMODE CHAIRS**

## **BATHMOBILE**

# Securely access to showers & toilets with autonomy

Bathmobile is a new durable and lightweight commode and shower chair for daily use.

The chair is highly versatile and adjustable: the height can be adjusted so it can be used with toilet bowls of different heights; optional self-propelling wheels can be easily mounted for the more independent disabled; two types of optional detachable bedpans; footrests easily detachable; armrests and footrests that swivel to a completely open position; detachable seat and armrests soft covers.

3 different seat heights according to the wheels support position:

#### Position 1

Position 2 (+ 2 cm)

Position 3 (+ 4 cm)

The seat opening can be 180 degrees rotated

It can be easily assemble / disassemble for comfortable storage.

REF. 820 201

Overall width: 56 cm (4 caster wheels) 66 cm (24" wheels)

Length:

92 cm (4 caster wheels) 110 cm (24" wheels)

Seat width : 45 cm (between movable armrests)

Seat height : 52-54-56 cm

Toilet max height: 45-47-49 cm

Seat length : 45 cm

Backrest height:

Overall height:

Toilet width:

Weight: 13 kg (4 caster wheels) 14,5 kg (24" wheels)

Capacity:

Padded opening seat (PU) 16 mm

REF. **820 202** 

### FEATURES

All metal parts are made of stainless steel (including bearings)

Quickly & easily disassembled for convenient disinfection

Opening seat, removable & reversible

Movable armrests

Seat height adjustable (3 positions)

Adjustable footrests heights

4 caster wheels with brakes

Padded armrests (PU) 16 mm

REF. **820 205** 

Showerhead support

REF. 820 218

Self propeling wheels 24"

REF. 820 209