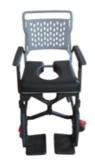

# Securely access to showers & toilets with autonomy

Bathmobile is a new durable and lightweight commode and shower chair for daily use.

The chair is highly versatile and adjustable: the height can be adjusted so it can be used with toilet bowls of different heights; optional self-propelling wheels can be easily mounted for the more independent disabled; two types of optional detachable bedpans; footrests easily detachable; armrests and footrests that swivel to a completely open position; detachable seat and armrests soft covers.

REF. 820 201

Overall width: 56 cm (4 caster wheels) 66 cm (24" wheels)

Length:

92 cm (4 caster wheels) 110 cm (24" wheels)

Seat width : 45 cm (between movable armrests)

Seat height : 52-54-56 cm

Toilet max height: 45-47-49 cm

Seat length : 45 cm

Backrest height:

Overall height:

Toilet width:

Weight: 13 kg (4 caster wheels) 14,5 kg (24" wheels)

Capacity:

Padded opening seat (PU) 16 mm

REF. **820 202** 

### FEATURES

All metal parts are made of stainless steel (including bearings)

Quickly & easily disassembled for convenient disinfection

Opening seat, removable & reversible

Movable armrests

Seat height adjustable (3 positions)