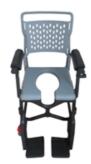

# Securely access to showers & toilets with autonomy

Bathmobile is a new durable and lightweight commode and shower chair for daily use.

The chair is highly versatile and adjustable: the height can be adjusted so it can be used with toilet bowls of different heights; optional self-propelling wheels can be easily mounted for the more independent disabled; two types of optional detachable bedpans; footrests easily detachable; armrests and footrests that swivel to a completely open position; detachable seat and armrests soft covers.

### FEATURES

All metal parts are made of stainless steel (including bearings)

Quickly & easily disassembled for convenient disinfection

Opening seat, removable & reversible

Movable armrests

Seat height adjustable (3 positions)

Adjustable footrests heights

4 caster wheels with brakes

Padded armrests (PU) 16 mm

REF. **820 205** 

Showerhead support

REF. 820 218

Self propeling wheels 24"

REF. 820 209