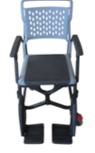

# Securely access to showers & toilets with autonomy

Bathmobile is a new durable and lightweight commode and shower chair for daily use.

The chair is highly versatile and adjustable: the height can be adjusted so it can be used with toilet bowls of different heights; optional self-propelling wheels can be easily mounted for the more independent disabled; two types of optional detachable bedpans; footrests easily detachable; armrests and footrests that swivel to a completely open position; detachable seat and armrests soft covers.

REF. 820 201

Overall width: 56 cm (4 caster wheels) 66 cm (24" wheels)

Length:

92 cm (4 caster wheels) 110 cm (24" wheels)

Seat width : 45 cm (between movable armrests)

Seat height : 52-54-56 cm

Toilet max height: 45-47-49 cm

Seat length : 45 cm

Backrest height:

Overall height:

Toilet width:

Weight: 13 kg (4 caster wheels) 14,5 kg (24" wheels)

Capacity:

Padded opening seat (PU) 16 mm

REF. **820 202** 

### FEATURES

All metal parts are made of stainless steel (including bearings)

Quickly & easily disassembled for convenient disinfection

Opening seat, removable & reversible

Movable armrests

Seat height adjustable (3 positions)