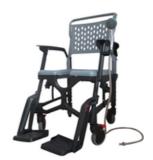

# Securely access to showers & toilets with autonomy

Bathmobile is a new durable and lightweight commode and shower chair for daily use.

The chair is highly versatile and adjustable: the height can be adjusted so it can be used with toilet bowls of different heights; optional self-propelling wheels can be easily mounted for the more independent disabled; two types of optional detachable bedpans; footrests easily detachable; armrests and footrests that swivel to a completely open position; detachable seat and armrests soft covers.

Adjustable footrests heights

4 caster wheels with brakes

Padded armrests (PU) 16 mm

REF. **820 205** 

Showerhead support

REF. 820 218

Self propeling wheels 24"

REF. 820 209

REF. 820 201

Overall width: 56 cm (4 caster wheels) 66 cm (24" wheels)

Length:

92 cm (4 caster wheels) 110 cm (24" wheels)

Seat width : 45 cm (between movable armrests)

Seat height : 52-54-56 cm

Toilet max height: 45-47-49 cm