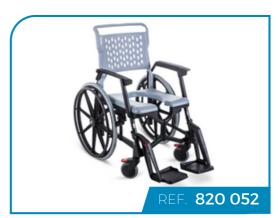

REF. 820 201

Overall width: 56 cm (4 caster wheels) 66 cm (24" wheels)

Length:

92 cm (4 caster wheels) 110 cm (24" wheels)

Seat width : 45 cm (between movable armrests)

Seat height : 52-54-56 cm

Toilet max height: 45-47-49 cm

Seat length : 45 cm

Backrest height:

Overall height:

Toilet width:

Weight: 13 kg (4 caster wheels) 14,5 kg (24" wheels)

Capacity:

Padded opening seat (PU) 16 mm

REF. **820 202** 

### FEATURES

All metal parts are made of stainless steel (including bearings)

Quickly & easily disassembled for convenient disinfection

Opening seat, removable & reversible

Movable armrests

Seat height adjustable (3 positions)

Adjustable footrests heights

4 caster wheels with brakes

Padded armrests (PU) 16 mm

REF. **820 205** 

Showerhead support

REF. 820 218

Self propeling wheels 24"

REF. 820 209