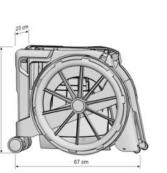

#### **DIMENSIONS :**

Open Overall width: 48 cm Length: 67 cm Seat width: 41 cm (between retractable armrests) Seat height: 53 cm Backrest height: 39 cm Overall height: 92cm

<u>Folded</u> Width: 23 cm Height: 54 cm Length: 67cm Weight: 11.6 kg Capacity: 130 kg