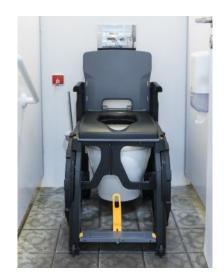

# Commode and Shower Chair WHEELABLE Seatara

Assembly in few seconds while sitting in the chair.

Easy transfer thanks to the retractable armrests.

Easily transportable thanks to its small size.

## Portable solutions for inaccessibility toilets and showers.

For many handicapped people, it is especially the simple and most personal things that become the most complicated ones and those that create physical and emotional distress. Yes, the ability to use the toilet in every place, at any time and without limitations, is not yet to be taken for granted. It is precisely from this view, that Seatara is launching the Wheelable, a unique commode and shower chair which will enable any handicapped person to use a regular toilet stall.

#### **CHARACTERISTICS :**

An armchair for indoor use, weighing 11.6 kg.

Manufacturing in plastic injection, with innovative components.

All metal parts are made of stainless steel.

Hermetic brakes.

Footrest adjustable in height.