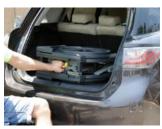

The advantages of the Wheelable commode chair are, among others, that its frame folds easily, the wheel system is built to allow easy maneuvering in close spaces, it is water-resistant, lightweight, it is suitable for self propulsion, has wheel lock using a safety latch, and many more. The Wheelable wheelchair folds up to a size that can easily be placed in the trunk of a car and on a plane.