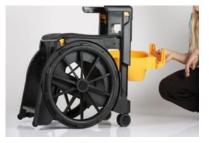

The advantages of the Wheelable commode chair are, among others, that its frame folds easily, the wheel system is built to allow easy maneuvering in close spaces, it is water-resistant, lightweight, it is suitable for self propulsion, has wheel lock using a safety latch, and many more. The Wheelable wheelchair folds up to a size that can easily be placed in the trunk of a car and on a plane.