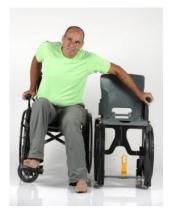

# Commode and Shower Chair WHEELABLE Seatara

Assembly in few seconds while sitting in the chair.

Easy transfer thanks to the retractable armrests.

Easily transportable thanks to its small size.

Now, handicapped people may enjoy the freedom of movement and ability to travel abroad, to visit distant family members, to sleep outside of their homes and to be independent and worry- free about accessibility issues. In short, the Wheelable wheelchair allows you to be just as you once were or as you would like to be.