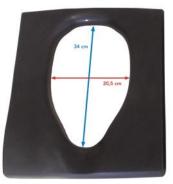

### **Available options :**

Storage bag

Bedpan

Seat bottom

#### **DIMENSIONS :**

Open Overall width: 48 cm Length: 67 cm Seat width: 41 cm (between retractable armrests) Seat height: 53 cm Backrest height: 39 cm Overall height: 92cm

<u>Folded</u> Width: 23 cm Height: 54 cm Length: 67cm Weight: 11.6 kg Capacity: 130 kg