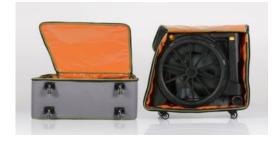

The advantages of the Wheelable commode chair are, among others, that its frame folds easily, the wheel system is built to allow easy maneuvering in close spaces, it is water-resistant, lightweight, it is suitable for self propulsion, has wheel lock using a safety latch, and many more. The Wheelable wheelchair folds up to a size that can easily be placed in the trunk of a car and on a plane.

### **Available options :**

Storage bag

Bedpan

Seat bottom