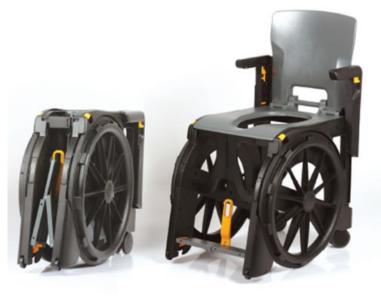

# Commode and Shower Chair WHEELABLE Seatara

Assembly in few seconds while sitting in the chair.

Easy transfer thanks to the retractable armrests.

Easily transportable thanks to its small size.

The advantages of the Wheelable commode chair are, among others, that its frame folds easily, the wheel system is built to allow easy maneuvering in close spaces, it is water-resistant, lightweight, it is suitable for self propulsion, has wheel lock using a safety latch, and many more. The Wheelable wheelchair folds up to a size that can easily be placed in the trunk of a car and on a plane.

#### **DIMENSIONS :**

Open Overall width: 48 cm Length: 67 cm Seat width: 41 cm (between retractable armrests) Seat height: 53 cm Backrest height: 39 cm Overall height: 92cm

<u>Folded</u> Width: 23 cm Height: 54 cm Length: 67cm Weight: 11.6 kg Capacity: 130 kg