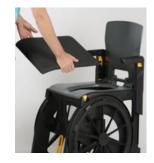

# Commode and Shower Chair WHEELABLE Seatara

Assembly in few seconds while sitting in the chair.

Easy transfer thanks to the retractable armrests.

Easily transportable thanks to its small size.

The advantages of the Wheelable commode chair are, among others, that its frame folds easily, the wheel system is built to allow easy maneuvering in close spaces, it is water-resistant, lightweight, it is suitable for self propulsion, has wheel lock using a safety latch, and many more. The Wheelable wheelchair folds up to a size that can easily be placed in the trunk of a car and on a plane.