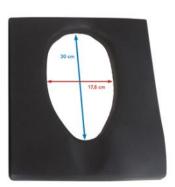

### **Available options :**

Storage bag

Bedpan

Seat bottom

#### **DIMENSIONS :**

Open Overall width: 48 cm Length: 67 cm Seat width: 41 cm (between retractable armrests) Seat height: 53 cm Backrest height: 39 cm Overall height: 92cm

<u>Folded</u> Width: 23 cm Height: 54 cm Length: 67cm Weight: 11.6 kg Capacity: 130 kg