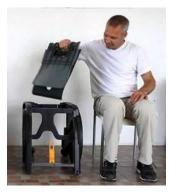

# Commode and Shower Chair WHEELABLE Seatara

Assembly in few seconds while sitting in the chair.

Easy transfer thanks to the retractable armrests.

Easily transportable thanks to its small size.

The advantages of the Wheelable commode chair are, among others, that its frame folds easily, the wheel system is built to allow easy maneuvering in close spaces, it is water-resistant, lightweight, it is suitable for self propulsion, has wheel lock using a safety latch, and many more. The Wheelable wheelchair folds up to a size that can easily be placed in the trunk of a car and on a plane.