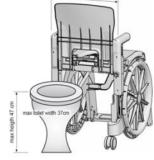

## Portable solutions for inaccessibility toilets and showers.

For many handicapped people, it is especially the simple and most personal things that become the most complicated ones and those that create physical and emotional distress. Yes, the ability to use the toilet in every place, at any time and without limitations, is not yet to be taken for granted. It is precisely from this view, that Seatara is launching the Wheelable, a unique commode and shower chair which will enable any handicapped person to use a regular toilet stall.

The advantages of the Wheelable commode chair are, among others, that its frame folds easily, the wheel system is built to allow easy maneuvering in close spaces, it is water-resistant, lightweight, it is suitable for self propulsion, has wheel lock using a safety latch, and many more. The Wheelable wheelchair folds up to a size that can easily be placed in the trunk of a car and on a plane.