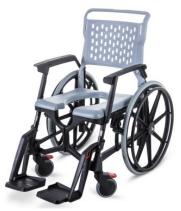

## Securely access to showers & toilets with autonomy

Bathmobile is a new durable and lightweight commode and shower chair for daily use.

The chair is highly versatile and adjustable : the height can be adjusted so it can be used with toilet bowls of different heights; optional self-propelling wheels can be easily mounted for the more independent disabled; two types of optional detachable bedpans; footrests easily detachable; armrests and footrests that swivel to a completely open position; detachable seat and armrests soft covers.

### **Dimensions**:

- Overall width : 56 cm (4 caster wheels) & 66 cm (self propeling wheels 24")

Length : 92 cm (4 caster wheels) &110 cm (self propeling wheels 24")

- Seat width : 45 cm (between movable armrests)

Padded armrests (PU) 16 mm **820 205** 

Self propeling wheels 24"

Handy carrying case

www.axsol-export.eu

45, avenue Georges Politzer - 78190 TRAPPES - France Tél. : +33 1 85 83 02 10 - Email : info@axsol-export.eu