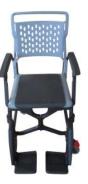

## Securely access to showers & toilets with autonomy

Bathmobile is a new durable and lightweight commode and shower chair for daily use.

The chair is highly versatile and adjustable : the height can be adjusted so it can be used with toilet bowls of different heights; optional self-propelling wheels can be easily mounted for the more independent disabled; two types of optional detachable bedpans; footrests easily detachable; armrests and footrests that swivel to a completely open position; detachable seat and armrests soft covers.

#### Features :

- All metal parts are made of stainless steel (including bearings)

- Quickly & easily disassembled for convenient disinfection

- Opening seat, removable & reversible

- Movable armrests
- Seat height adjustable (3 positions)
- Adjustable footrests heights
- 4 caster wheels with brakes