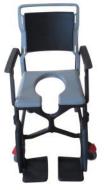

## Securely access to showers & toilets with autonomy

Bathmobile is a new durable and lightweight commode and shower chair for daily use.

The chair is highly versatile and adjustable : the height can be adjusted so it can be used with toilet bowls of different heights; optional self-propelling wheels can be easily mounted for the more independent disabled; two types of optional detachable bedpans; footrests easily detachable; armrests and footrests that swivel to a completely open position; detachable seat and armrests soft covers.

#### Features :

- All metal parts are made of stainless steel (including bearings)

- Quickly & easily disassembled for convenient disinfection

- Opening seat, removable & reversible

- Movable armrests
- Seat height adjustable (3 positions)
- Adjustable footrests heights
- 4 caster wheels with brakes