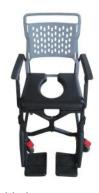

# Commode & Shower Wheelchair BATHMOBILE

3 different seat height according to the wheels support position :

Position 1

Position 2 (+ 2 cm)

Position 3 (+ 4 cm)

BATHMOBILE 4 caster wheels Réf. 820 051

ACCESSIBILITY TECHNICAL AIDS

#### Features :

- All metal parts are made of stainless steel (including bearings)

- Quickly & easily disassembled for convenient disinfection

- Opening seat, removable & reversible

- Movable armrests
- Seat height adjustable (3 positions)
- Adjustable footrests heights
- 4 caster wheels with brakes