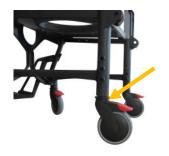

#### Features :

- All metal parts are made of stainless steel (including bearings)

- Quickly & easily disassembled for convenient disinfection

- Opening seat, removable & reversible

- Movable armrests
- Seat height adjustable (3 positions)
- Adjustable footrests heights
- 4 caster wheels with brakes