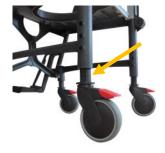

#### Features :

- All metal parts are made of stainless steel (including bearings)

- Quickly & easily disassembled for convenient disinfection

- Opening seat, removable & reversible

- Movable armrests
- Seat height adjustable (3 positions)
- Adjustable footrests heights
- 4 caster wheels with brakes