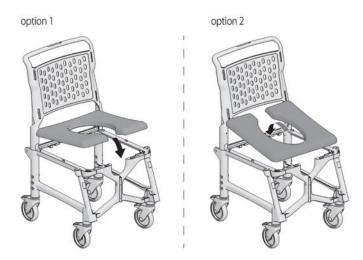

The seat opening can be 180 degrees rotated

It can be easily assemble / disassemble for comfortable storage.