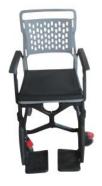

## Securely access to showers & toilets with autonomy

Bathmobile is a new durable and lightweight commode and shower chair for daily use.

The chair is highly versatile and adjustable : the height can be adjusted so it can be used with toilet bowls of different heights; optional self-propelling wheels can be easily mounted for the more independent disabled; two types of optional detachable bedpans; footrests easily detachable; armrests and footrests that swivel to a completely open position; detachable seat and armrests soft covers.

#### Features :

- All metal parts are made of stainless steel (including bearings)

- Quickly & easily disassembled for convenient disinfection

- Opening seat, removable & reversible

- Movable armrests
- Seat height adjustable (3 positions)
- Adjustable footrests heights
- 4 caster wheels with brakes