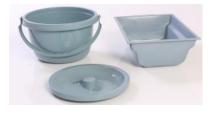

#### **BATHMOBILE Options :**

Bracket and pans (square 820 215 or round 820 216)