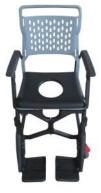

## Securely access to showers & toilets with autonomy

Bathmobile is a new durable and lightweight commode and shower chair for daily use.

The chair is highly versatile and adjustable : the height can be adjusted so it can be used with toilet bowls of different heights; optional self-propelling wheels can be easily mounted for the more independent disabled; two types of optional detachable bedpans; footrests easily detachable; armrests and footrests that swivel to a completely open position; detachable seat and armrests soft covers.

#### Features :

- All metal parts are made of stainless steel (including bearings)

- Quickly & easily disassembled for convenient disinfection

- Opening seat, removable & reversible

- Movable armrests
- Seat height adjustable (3 positions)
- Adjustable footrests heights
- 4 caster wheels with brakes