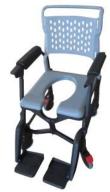

# Commode & Shower Wheelchair BATHMOBILE

3 different seat height according to the wheels support position :

Position 1

Position 2 (+ 2 cm)

Position 3 (+ 4 cm)

BATHMOBILE 4 caster wheels Réf. 820 051

ACCESSIBILITY TECHNICAL AIDS

#### Features :

- All metal parts are made of stainless steel (including bearings)

- Quickly & easily disassembled for convenient disinfection

- Opening seat, removable & reversible

- Movable armrests
- Seat height adjustable (3 positions)
- Adjustable footrests heights
- 4 caster wheels with brakes