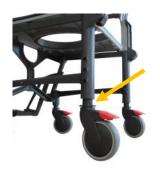

#### Features :

- All metal parts are made of stainless steel (including bearings)

- Quickly & easily disassembled for convenient disinfection

- Opening seat, removable & reversible

- Movable armrests
- Seat height adjustable (3 positions)
- Adjustable footrests heights
- 4 caster wheels with brakes