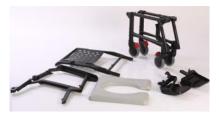

# Commode & Shower Wheelchair BATHMOBILE

3 different seat height according to the wheels support position :

Position 1

Position 2 (+ 2 cm)

Position 3 (+ 4 cm)

BATHMOBILE 4 caster wheels Réf. 820 051

ACCESSIBILITY TECHNICAL AIDS

#### Features :

- All metal parts are made of stainless steel (including bearings)

- Quickly & easily disassembled for convenient disinfection

- Opening seat, removable & reversible

- Movable armrests
- Seat height adjustable (3 positions)
- Adjustable footrests heights
- 4 caster wheels with brakes