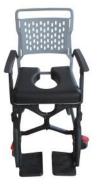

## Securely access to showers & toilets with autonomy

Bathmobile is a new durable and lightweight commode and shower chair for daily use.

The chair is highly versatile and adjustable : the height can be adjusted so it can be used with toilet bowls of different heights; optional self-propelling wheels can be easily mounted for the more independent disabled; two types of optional detachable bedpans; footrests easily detachable; armrests and footrests that swivel to a completely open position; detachable seat and armrests soft covers.

#### Features :

- All metal parts are made of stainless steel (including bearings)

- Quickly & easily disassembled for convenient disinfection

- Opening seat, removable & reversible

- Movable armrests
- Seat height adjustable (3 positions)
- Adjustable footrests heights
- 4 caster wheels with brakes